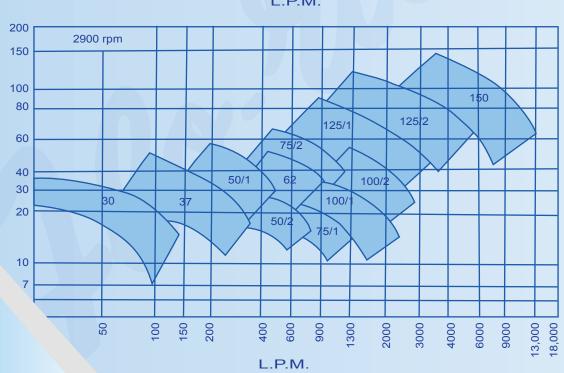

the region of the throttling bush.

**Bearing & Lubrication:** 

Two grease lubricated anti-friction bearings are located in a common housing within the drive stool of FCV-SP pumps.

**Drive:** 

By flanged-on electric motor through a flexible coupling.

Note:

FCV pumps can also be supplied with side suction and side discharge and with drive stool or stand located on top as for FCV-SP type pumps.

# Available with:

Mechanical Seals
Semi-open impellers
Interchangeability of components
Self Priming attachment for Marine Duty applications
Flanges as per API 610 (on request)

- Ballast
- Firefighting
- Booster Service
- General Service
- Chemicals
- Chemical Transfer
- Process Industries
- Marine
- Sea Water Application
- Petroleum
- Air Conditioning
- Defence

# **PERFORMANCE CURVES:**







#### **FLO-RITE ENGINEERING CORPORATION**

Office : Gala No. 7, 1st Floor, Janata Industrial Compound,

162, Senapati Bapat Marg, Lower Parel (W), Mumbai - 400 013.

Tel. : (+91-22) 2493 4670, 2498 5208

Fax : (+91-22) 2493 7846 Email : florite@gmail.com Website : www.flo-ritepumps.com

Factory : Dwarka Industrial Estate, Plot No. 7A,

Near Naik Pada, Valiv Village, Vasai (East), Maharashtra.