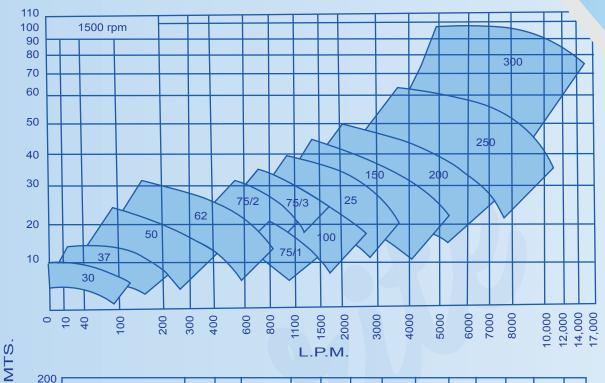

in the region of the throttling bush.

**Bearing & Lubrication:** 

Two grease lubricated anti-friction bearings are located in a common housing within the drive stool of FCV-SP pumps.

**Drive:** 

By flanged-on electric motor through a flexible coupling.

Note:

FCV pumps can also be supplied with side suction and side discharge and with drive stool or stand located on top as for FCV-SP type pumps.

# Available with:

Mechanical Seals
Semi-open impellers
Interchangeability of components
Self Priming attachment for Marine Duty applications
Flanges as per API 610 (on request)

- Ballast
- Firefighting
- Booster Service
- General Service
- Chemicals
- Chemical Transfer
- Process Industries
- Marine
- Sea Water Application
- Petroleum
- Air Conditioning
- Defence

# **PERFORMANCE CURVES:**







#### **FLO-RITE ENGINEERING CORPORATION**

Office : Gala No. 7, 1st Floor, Janata Industrial Compound,

162, Senapati Bapat Marg, Lower Parel (W), Mumbai - 400 013.

Tel. : (+91-22) 2493 4670, 2498 5208

Fax : (+91-22) 2493 7846 Email : florite@gmail.com Website : www.flo-ritepumps.com

Factory : Dwarka Industrial Estate, Plot No. 7A,

Near Naik Pada, Valiv Village, Vasai (East), Maharashtra.