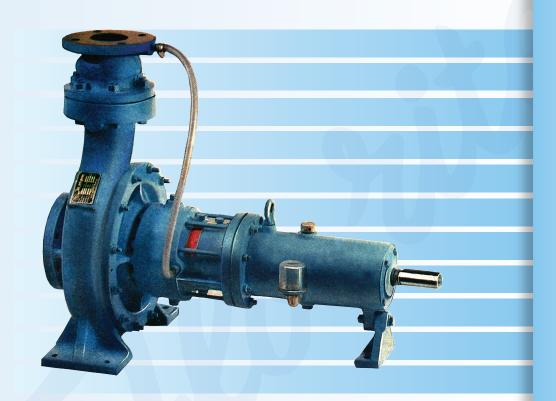

# DRY SELF PRIMING PUMP MODEL DSP & DSP-N (AS PER API 610)

## **DESIGN**

Flo-rite Dry Self Priming Pumps type DSP & DSP-N are specially designed for volatile liquids like Motor Spirit, Diesel oil, Kerosene, Benzene, Naphtha, Alcohol, etc. for pumping from underground tanks and decanting tank wagons. The positive sliding vane type pump, mounted on same shaft draws the non-return valve of pump thereby ensuring no return circulation of Air or Vapour, back to suction line.

## **MATERIAL OF CONSTRUCTION:**

CI / CS / SS 304 OR 316

These pumps can be offered in different materials of construction such as Cast Iron, Cast Steel, Stainless Steel & Bronze. They have rugged steel housing, heavy-duty stress proof-steel shafts and mechanical shaft seals. The impellers are manufactured from Aluminium.