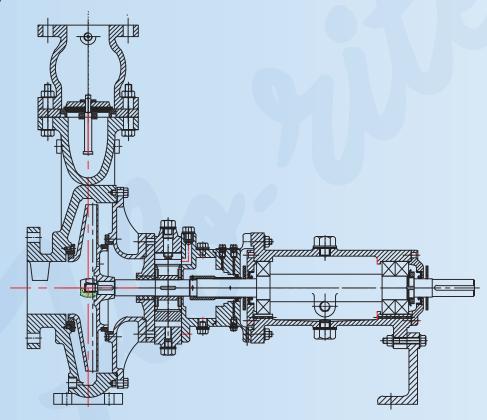

## **DESIGN**

Flo-rite Dry Self Priming Pumps type DSP & DSP-N are specially designed for volatile liquids like Motor Spirit, Diesel oil, Kerosene, Benzene, Naphtha, Alcohol, etc. for pumping from underground tanks and decanting tank wagons. The positive sliding vane type pump, mounted on same shaft draws the non-return valve of pump thereby ensuring no return circulation of Air or Vapour, back to suction line.

The pump can easily function against the static lift of 5 mts. without foot valve.

The vacuum pump is so designed that the pump creates full vacuum at the time of starting and stops functioning when product is being delivered at the designed pressure. Even during operation, if there is any vapour formation, the vacuum pump operates and draws away the vapours from underground storage tank and discharges into the delivery pipeline.

## **MATERIAL OF CONSTRUCTION:**

CI / CS / SS 304 OR 316

These pumps can be offered in different materials of construction such as Cast Iron, Cast Steel, Stainless Steel & Bronze. They have rugged steel housing, heavy-duty stress proof-steel shafts and mechanical shaft seals. The impellers are manufactured from Aluminium.